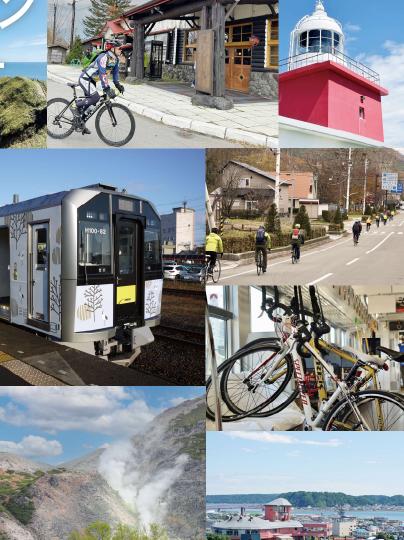

# **CYCLETRAIN** 花咲線·釧網線 サイクルトレイ モニター

H100形ラッピング トレインに乗って 鉄道×サイクリングの 旅へでかけよう

サイクルトレインとは?

サイクルトレインは、自転車を鉄道 車両にそのまま持ち込むことができ、 全国各地で導入が進められています。 公共交通と自転車を組み合わせる ことで、行動範囲の拡大や公共交通 の利用促進に繋がることが期待され ています。

花咲線 和5年8月27日(日) 8:00~18:30 ■上級者コース 走行距離 50km 程度 / 初級者コース 走行距離 20km 程度

# 

北海道釧路総合振興局では、JR 北海道の新型車両 H100 形ラッピングトレインを活用した、サイクルトレインモニターツアーを 実施します。この取組は、JR 花咲線、釧網線の利用促進や、自転車と公共交通を活用した地域活性化を目的としています。団体 臨時列車にそのまま自転車を持ち込み目的地へ移動し、花咲線エリアや釧網線エリアで、地域のサイクルガイドによるサイクリン グツアーを行います。

1 開催日時 ● 花咲線 令和5年8月27日(日)8:00~18:30 ※8:45 発団体臨時列車に乗車予定
2 釧網線 令和5年9月 3日(日)7:20~16:00 ※7:53 発団体臨時列車に乗車予定

#### 2 集合場所 JR 東釧路駅 ※現地集合·解散

**3 モニターツアー内容** ・JR 東釧路駅に自転車(ロードバイク又はクロスバイク)を持参し、団体臨時列車に乗車します。
・目的地では、地域のサイクルガイドと一緒にサイクリングツアーにご参加いただきます。
・モニターツアー終了後、アンケートにご回答ください。

#### ● 花咲線サイクルトレインモニターツアー

#### ■上級者コース

#### 「厚岸霧多布昆布森国定公園 北太平洋シーサイドライン ライドツアー」

- ・走行距離 50km 程度(標高 500 ~ 560m の登りコースあり)
- ・厚岸霧多布昆布森国定公園の北太平洋シーサイドラインをライドしながら、霧多布半島の景勝地を巡ります。 ■初級者コース
- 「花と味覚と歴史の町 ガイドと巡る!あっけしライドツアー」
  - ・走行距離 20km 程度
  - ・厚岸湾の景勝地と歴史を感じるスポットを地元ガイドの案内で巡ります。

### 2 釧網線サイクルトレインモニターツアー

### ■上級者コース

- 「阿寒摩周国立公園 絶景ライドツアー」
  - ・走行距離 30km 程度(標高 500 ~ 560m の登りコースあり)
- ・屈斜路カルデラの絶景が楽しめる摩周湖第三展望台や道道 52 号線を走行しながら、弟子屈町内を巡ります。 ■初級者コース
- 「阿寒摩周国立公園 ガイドと巡る!硫黄山・川湯の森ライドツアー」
  - ・走行距離 15km 程度
  - ・川湯温泉駅周辺の裏道散策や、川湯温泉街、硫黄山周辺を地元ガイドの案内で巡ります。